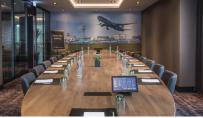

# MEETINGS

Van der Valk Hotel Sassenheim-Leiden boasts an impressive conference centre featuring 16 multifunctional meeting rooms, including a plenary room of 615m<sup>2</sup>.

The all-new conference centre is equipped with the very latest (wireless) presentation and audio-visual technology. Our professional team will ensure your guests will feel right at home in the modern, yet homely décor.

- 16 multifunctional meeting rooms
- Total conference area
   6630m2
- Largest meeting room 615m2
- Maximum capacity:650 participants450 plenary dinner
- Sound, light and temperature easy to operate with touchscreen
- Car elevator connected to plenary room
- Excellent free Wi-Fi