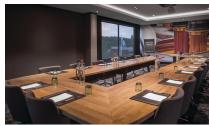

# MEETINGS

Van der Valk Hotel Sassenheim-Leiden boasts an impressive conference centre featuring 16 multifunctional meeting rooms, including a plenary room of 615m<sup>2</sup>.

The all-new conference centre is equipped with the very latest (wireless) presentation and audio-visual technology. Our professional team will ensure your guests will feel right at home in the modern, yet homely décor.

- 16 multifunctional meeting rooms
- Total conference area
   6630m2
- Largest meeting room 615m2
- Maximum capacity:650 participants450 plenary dinner
- Sound, light and temperature easy to operate with touchscreen
- Car elevator connected to plenary room
- Excellent free Wi-Fi