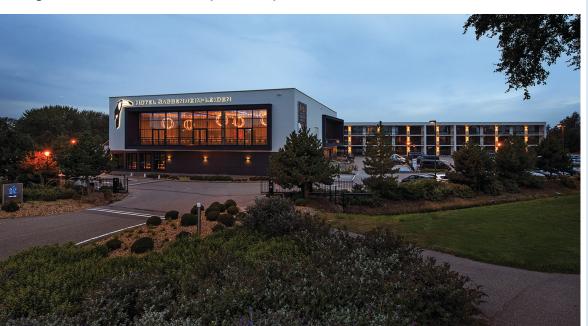

# IDEAL ACCOMMODATION, PERFECT LOCATION

Van der Valk Hotel Sassenheim-Leiden is a fourstar conference and leisure hotel. This completely renovated hotel is centrally located along the A44 motorway and has 3 excellent restaurants: à la carte restaurant Nest, the Live Cooking restaurant and OZZO Oriental Restobar.

# LOCATION & ACCESS

- Centrally located along the A44 motorway between Amsterdam, Leiden and The Haque
- Easy access to Schiphol Airport (15 minutes by train)
- Close to railway station >> 950 meters
- Free shuttle to railway station in the morning and afternoon
- Noordwijk & Katwijk >> 7 kilometers
- Leiden >> 7 kilometers
- Free parking
- (Electric) Bike rental