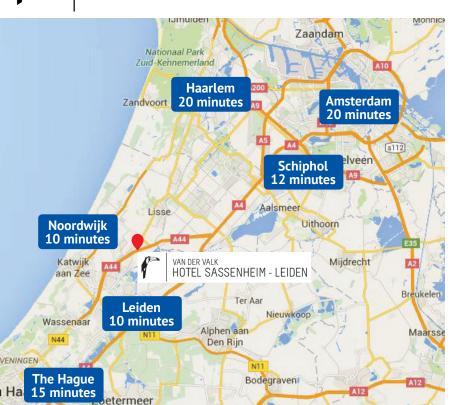

# LOCATION & ACCESS

- Centrally located along the A44 motorway between Amsterdam, Leiden and The Haque
- Easy access to Schiphol Airport (15 minutes by train)
- Close to railway station >> 950 meters
- Free shuttle to railway station in the morning and afternoon
- Noordwijk & Katwijk >> 7 kilometers
- Leiden >> 7 kilometers
- Free parking
- (Electric) Bike rental