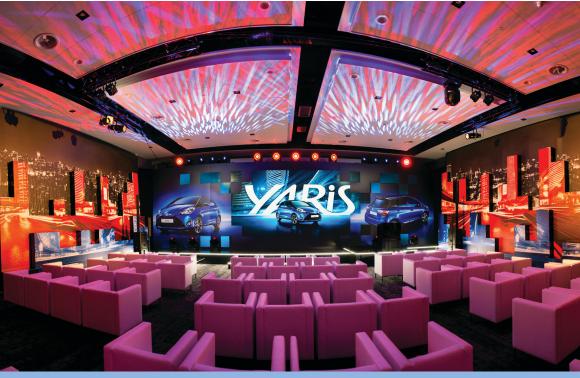

# MEETINGS

Van der Valk Hotel Sassenheim-Leiden boasts an impressive conference centre featuring 16 multifunctional meeting rooms, including a plenary room of 615m<sup>2</sup>.

The all-new conference centre is equipped with the very latest (wireless) presentation and audio-visual technology. Our professional team will ensure your guests will feel right at home in the modern, yet homely décor.

- 16 multifunctional meeting rooms
- Total conference area
   6630m2
- Largest meeting room 615m2
- Maximum capacity:650 participants450 plenary dinner
- Sound, light and temperature easy to operate with touchscreen
- Car elevator connected to plenary room
- Excellent free Wi-Fi