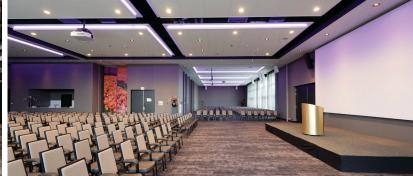

# MEETINGS

Van der Valk Hotel Sassenheim-Leiden boasts an impressive conference centre featuring 16 multifunctional meeting rooms, including a plenary room of 615m<sup>2</sup>.

The all-new conference centre is equipped with the very latest (wireless) presentation and audio-visual technology. Our professional team will ensure your guests will feel right at home in the modern, yet homely décor.

- 16 multifunctional meeting rooms
- Total conference area
   6630m2
- Largest meeting room 615m2
- Maximum capacity:650 participants450 plenary dinner
- Sound, light and temperature easy to operate with touchscreen
- Car elevator connected to plenary room
- Excellent free Wi-Fi