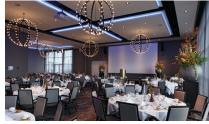

# MEETINGS

Van der Valk Hotel Sassenheim-Leiden boasts an impressive conference centre featuring 16 multifunctional meeting rooms, including a plenary room of 615m<sup>2</sup>.

The all-new conference centre is equipped with the very latest (wireless) presentation and audio-visual technology. Our professional team will ensure your guests will feel right at home in the modern, yet homely décor.

- 16 multifunctional meeting rooms
- Total conference area
   6630m2
- Largest meeting room 615m2
- Maximum capacity:650 participants450 plenary dinner
- Sound, light and temperature easy to operate with touchscreen
- Car elevator connected to plenary room
- Excellent free Wi-Fi