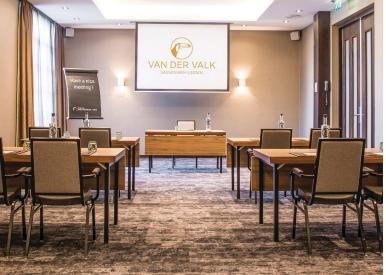

# MEETINGS

Van der Valk Hotel Sassenheim-Leiden boasts an impressive conference centre featuring 16 multifunctional meeting rooms, including a plenary room of 615m<sup>2</sup>.

The all-new conference centre is equipped with the very latest (wireless) presentation and audio-visual technology. Our professional team will ensure your guests will feel right at home in the modern, yet homely décor.

- 16 multifunctional meeting rooms
- Total conference area
   6630m2
- Largest meeting room 615m2
- Maximum capacity:650 participants450 plenary dinner
- Sound, light and temperature easy to operate with touchscreen
- Car elevator connected to plenary room
- Excellent free Wi-Fi